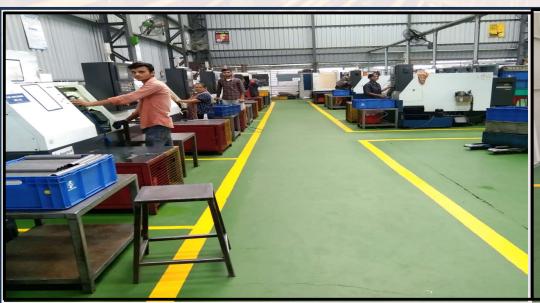

CHAMFER MACHINE QUALITY AREA RM AREA

**MANUFACTURING UNIT AREA** 

# LIST OF MACHINES

- CNC TURNING CENTER 165 MM CHUCK MAKE LMW-(08)
- CNC TURNING CENTER 200 mm CHUCK MAKE LMW –(02)
- TRAUB MACHINE DIA 60 MM-MAKE PMT-(03)
- TRAUB MACHINE DIA 32-MAKE ABHIJAT-(02)
- TRAUB MACHINE DIA 25 MM-MAKE PMT-(01)
- VMC MACHINE 450 X 900 BED SIZE BFW MAKE- (1)
- DOUBLE END CHAMFERING MAHCHINE DEF-60SS-(1)
- SOCO FA-111-DR Cutting machine-(2)
- JET JE 80AC SINGLE END CHAMFER MACHINE-(3)
- SAWING MACHINE WITH STAND SINGLE SOCO-(1)
- SHARPING MACHING –(1)
- Drilling Machine-(1)